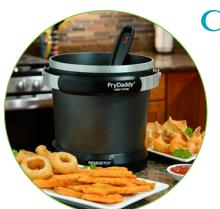

Fry Daddy<sup>®</sup>
Electric Deep Fryer

• Delicious deep fried foods, fast and easy.

• Makes four servings of french fries with just four cups of oil.

 Maintains proper frying temperature automatically.

Handy scoop lifts, drains, and serves. No messy basket.

Heavy cast aluminum body and swing-up handle.

Snap-on lid stores oil without spills or odor. Crispy, crunchy deep fried foods. Fry delicious french fries, shrimp, chicken, onion rings and more.