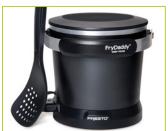

Handy scoop lifts, drains, and serves. No messy basket.

Heavy cast aluminum body and swing-up handle.

Snap-on lid stores oil without spills or odor. Crispy, crunchy deep fried foods. Fry delicious french fries, shrimp, chicken, onion rings and more.