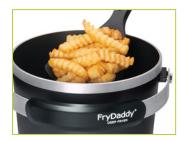

Handy scoop lifts, drains, and serves. No messy basket.

Heavy cast aluminum body and swing-up handle.

Snap-on lid stores oil without spills or odor. Crispy, crunchy deep fried foods. Fry delicious french fries, shrimp, chicken, onion rings and more.